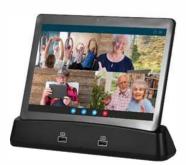

## HealthJay's Barrier-Free JayPad Tablet and Self-Charging Stand

JayPad is an Android tablet with traditional touchscreen, a self-charging stand to support the tablet, and an auto-join feature.

Auto-join allows individuals to receive services, telehealth, and phone calls with no action needed on their part.